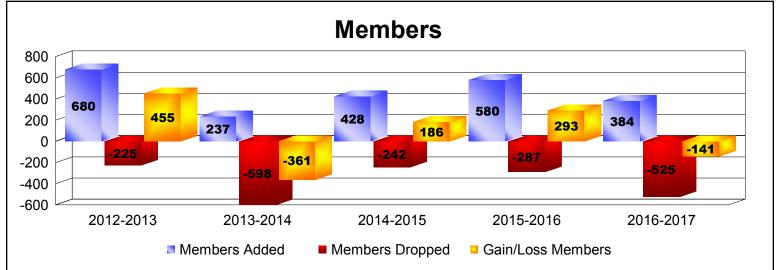

District 317 C

As of June 2017 Cumulative

| Year      | New<br>Clubs | Dropped<br>Clubs | Gain/<br>Loss<br>Clubs | New<br>Members | Charter<br>Members | Reinstate<br>Members | Transfer<br>Members | Total<br>Member<br>Added | Total<br>Members<br>Dropped | Gain/<br>Loss<br>Members |
|-----------|--------------|------------------|------------------------|----------------|--------------------|----------------------|---------------------|--------------------------|-----------------------------|--------------------------|
| 2012-2013 | 7            | 0                | 7                      | 477            | 191                | 11                   | 1                   | 680                      | -225                        | 455                      |
| 2013-2014 | 2            | -1               | 1                      | 184            | 50                 | 2                    | 1                   | 237                      | -598                        | -361                     |
| 2014-2015 | 4            | 0                | 4                      | 265            | 146                | 14                   | 3                   | 428                      | -242                        | 186                      |
| 2015-2016 | 8            | 0                | 8                      | 298            | 271                | 10                   | 1                   | 580                      | -287                        | 293                      |
| 2016-2017 | 3            | -5               | -2                     | 304            | 65                 | 9                    | 6                   | 384                      | -525                        | -141                     |
| Average   | 5            | -1               | 4                      | 306            | 145                | 9                    | 2                   | 462                      | -375                        | 86                       |