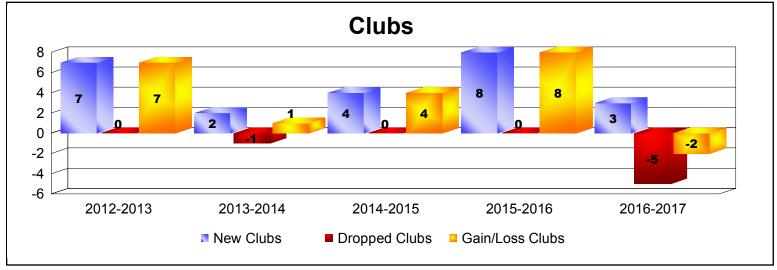

District 317 C

As of June 2017 Cumulative

| Year      | New<br>Clubs | Dropped<br>Clubs | Gain/<br>Loss<br>Clubs | New<br>Members | Charter<br>Members | Reinstate<br>Members | Transfer<br>Members | Total<br>Member<br>Added | Total<br>Members<br>Dropped | Gain/<br>Loss<br>Members |
|-----------|--------------|------------------|------------------------|----------------|--------------------|----------------------|---------------------|--------------------------|-----------------------------|--------------------------|
| 2012-2013 | 7            | 0                | 7                      | 477            | 191                | 11                   | 1                   | 680                      | -225                        | 455                      |
| 2013-2014 | 2            | -1               | 1                      | 184            | 50                 | 2                    | 1                   | 237                      | -598                        | -361                     |
| 2014-2015 | 4            | 0                | 4                      | 265            | 146                | 14                   | 3                   | 428                      | -242                        | 186                      |
| 2015-2016 | 8            | 0                | 8                      | 298            | 271                | 10                   | 1                   | 580                      | -287                        | 293                      |
| 2016-2017 | 3            | -5               | -2                     | 304            | 65                 | 9                    | 6                   | 384                      | -525                        | -141                     |
| Average   | 5            | -1               | 4                      | 306            | 145                | 9                    | 2                   | 462                      | -375                        | 86                       |